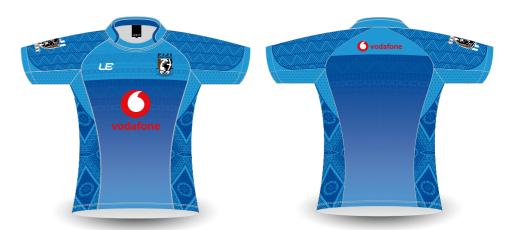

## FIJI BATI REPLICA JERSEYS

lesportswear.com

LE SPORTSWEAR'S FIJI BATI REPLICA JERSEYS ARE MADE TAKING INTO CONSIDERATION
THE COUNTRIES MAIN COLOUR OF BLACK AND WHITE AND BLUE. SHOW YOUR SUPPORT WHEN
YOU TURN UP TO GAMES AND EVENTS WHICH IS SYNONYMOUS WITH FIJI RUGBY LEAGUE

MADE IN POLYESTER WHICH GIVES THE PRODUCT A SOFT AND LIGHTWEIGHT FINISH. THIS PRODUCT IS ENGINEERED FOR GREATER STRENGTH AND FLEXIBILITY. SHOW YOUR TRUE COLOURS.TOSO VITI