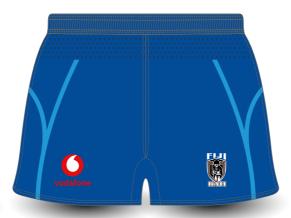

## FIJI BATI REPLICA GYM SHORTS

LE SPORTSWEAR'S FIJI BATI REPLICA GYM SHORTS ARE MADE WITH TRAINING IN MIND.
MADE FROM LIGHTWEIGHT MICRO STRETCH POLYESTER FABRIC AND LYCRA CROTCH FOR
GREATER MOVEMENT AND FLEXIBILITY. WEAR IT TO GYM OR TRAINING OR ANY CASUAL EVENT.