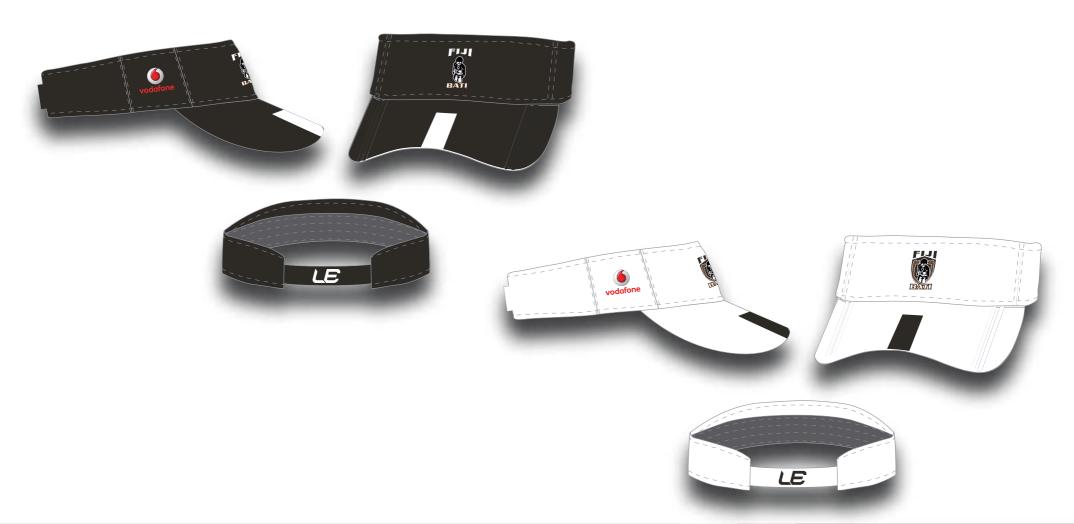

OUTER AND FLEECE LINING THIS JACKET IS IDEAL FOR COLD WEATHER CONDITIONS. YOU WILL NEVER BE COLD IN THIS JACKET.







## FIJI BATI REPLICA HOODIE





LE SPORTSWEAR'S FIJI BATI REPLICA HOODIE MADE USING 320 GSM FLEECE FABRIC. THIS PRODUCT IS AN IDEAL GARMENT FOR COLD CONDITIONS. IT PROVIDES GREAT WARTH AND COMFORT.







#### FIJI BATI REPLICA CARGO SHORTS







LE SPORTSWEAR'S FIJI BATI CARGO SHORTS ARE ONE OF THE BEST IN THE MARKET. MADE FOR A SMART LOOK, IT IS MADE USING POLYESTER ELASTENE FABRIC. THESE SHORTS ALLOW FOR STRETCH AND MOVEMENT AND GREAT COMFORT.







## FIJI BATI REPLICA MEDIA CAPS















## FIJI BATI REPLICA DRY FIT CAP









## FIJI BATI REPLCIA SNAP BACK CAP

















## FIJI BATI REPLICA BEANIES















## FIJI BATI REPLICA SUN VISOR











## FIJI BATI REPLICA BUCKET HATS