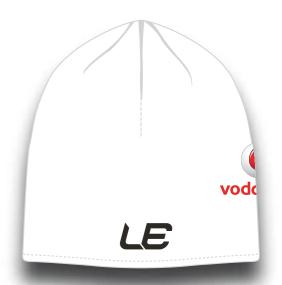

SH WEATHER CONDITIONS. MADE USING OXFORD OUTER AND FLEECE LINING THIS JACKET IS IDEAL FOR COLD WEATHER CONDITIONS. YOU WILL NEVER BE COLD IN THIS JACKET.







## FIJI BATI REPLICA HOODIE





LE SPORTSWEAR'S FIJI BATI REPLICA HOODIE MADE USING 320 GSM FLEECE FABRIC. THIS PRODUCT IS AN IDEAL GARMENT FOR COLD CONDITIONS. IT PROVIDES GREAT WARTH AND COMFORT.







#### FIJI BATI REPLICA CARGO SHORTS







LE SPORTSWEAR'S FIJI BATI CARGO SHORTS ARE ONE OF THE BEST IN THE MARKET. MADE FOR A SMART LOOK, IT IS MADE USING POLYESTER ELASTENE FABRIC. THESE SHORTS ALLOW FOR STRETCH AND MOVEMENT AND GREAT COMFORT.







## FIJI BATI REPLICA MEDIA CAPS















## FIJI BATI REPLICA DRY FIT CAP









## FIJI BATI REPLCIA SNAP BACK CAP

















## FIJI BATI REPLICA BEANIES















## FIJI BATI REPLICA SUN VISOR











## FIJI BATI REPLICA BUCKET HATS