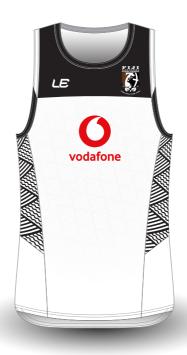

#### FIJI BATI REPLICA TRAINING SINGLET

LE SPORTSWEAR'S FIJI BATI REPLICA TRAINING SINGLETS ARE MADE WITH 5 CONTRAST PANELS AND 2 CONTRAST FABRICS TAKING INTO ACCOUNT THE DIFFERENT PARTS OF THE GARMENT AND THE FUNCTIONS THEY ARE DESIGNED FOR. FEEL LIKE A PLAYER WITH LE'S TRAINING TEES WHICH ARE MADE FOR STRENGTH AND COMFORT FOR CONTACT SPORTS AND TRAINING.