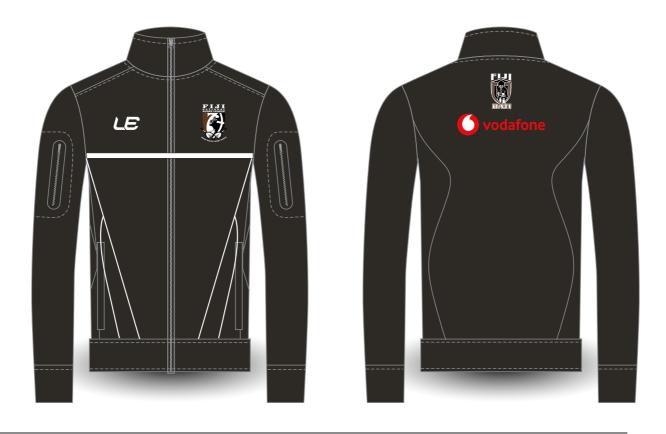

#### FIJI BATI REPLICA TRAVEL JACKET

LE SPORTSWEAR'S FIJI BATI REPLICA TRAVEL JACKET IS MADE WITH COMFORT AND WARMTH IN MIND. MADE FROM DURABLE TRICOT FABRIC THIS TRAVEL JACKET PROVIDES A SMART CASUAL LOOK FOR ANY EVENT