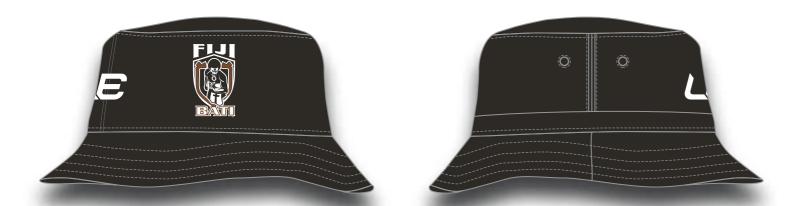

L FOR COLD WEATHER CONDITIONS. YOU WILL NEVER BE COLD IN THIS JACKET.







## FIJI BATI REPLICA HOODIE





LE SPORTSWEAR'S FIJI BATI REPLICA HOODIE MADE USING 320 GSM FLEECE FABRIC. THIS PRODUCT IS AN IDEAL GARMENT FOR COLD CONDITIONS. IT PROVIDES GREAT WARTH AND COMFORT.







#### FIJI BATI REPLICA CARGO SHORTS







LE SPORTSWEAR'S FIJI BATI CARGO SHORTS ARE ONE OF THE BEST IN THE MARKET. MADE FOR A SMART LOOK, IT IS MADE USING POLYESTER ELASTENE FABRIC. THESE SHORTS ALLOW FOR STRETCH AND MOVEMENT AND GREAT COMFORT.







## FIJI BATI REPLICA MEDIA CAPS















## FIJI BATI REPLICA DRY FIT CAP









## FIJI BATI REPLCIA SNAP BACK CAP

















## FIJI BATI REPLICA BEANIES















## FIJI BATI REPLICA SUN VISOR











## FIJI BATI REPLICA BUCKET HATS