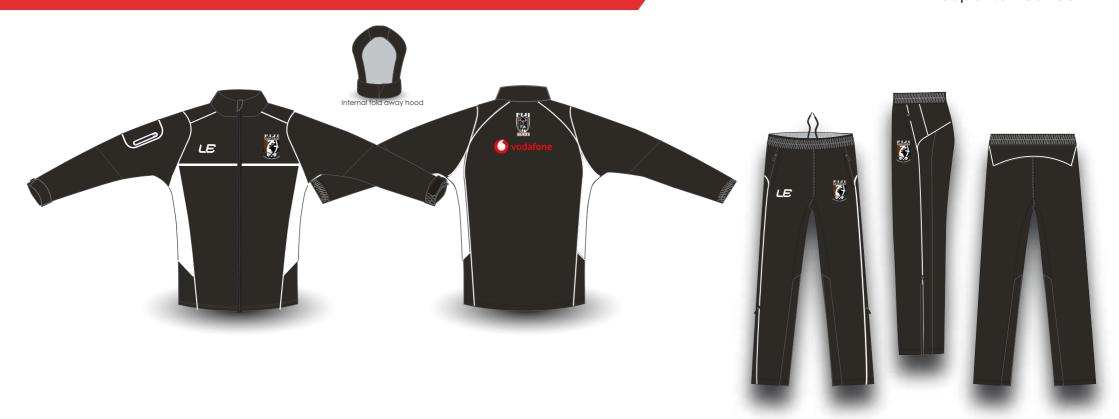

#### FIJI BATI REPLICA WET WEATHER TRACKSUIT

LE SPORTSWEAR'S FIJI BATI REPLICA WET WEATHER TRACKSUIT IS MADE WITH COMFORT AND TRAINING IN MIND. MADE FROM DURABLE POLYESTER RIPSTOP FABRIC THIS WET WEATHER TRACKSUIT IS WATER PROOF WITH WATERPROOF POCKETS AND OUTER SHELL. MADE TO WITHSTAND WET WEATHER CONDITIONS