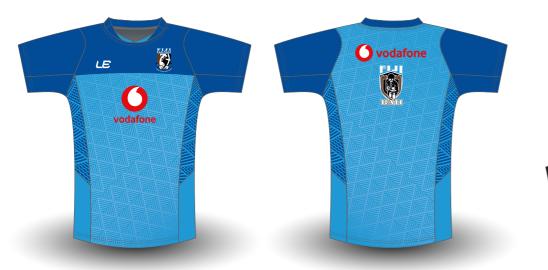

## FIJI BATI REPLICA TRAINING TEE

LE SPORTSWEAR'S FIJI BATI REPLICA TRAINING TEES ARE MADE WITH 5 CONTRAST PANELS AND 2 CONTRAST FABRICS TAKING INTO ACCOUNT THE DIFFERENT PARTS OF THE GARMENT AND THE FUNCTIONS THEY ARE DESIGNED FOR. FEEL LIKE A PLAYER WITH LE'S TRAINING TEES WHICH ARE MADE FOR STRENGTH AND COMFORT FOR CONTACT SPORTS.

#### FIJI BATI REPLICA TRAINING SINGLET

LE SPORTSWEAR'S FIJI BATI REPLICA TRAINING SINGLETS ARE MADE WITH 5 CONTRAST PANELS AND 2 CONTRAST FABRICS TAKING INTO ACCOUNT THE DIFFERENT PARTS OF THE GARMENT AND THE FUNCTIONS THEY ARE DESIGNED FOR. FEEL LIKE A PLAYER WITH LE'S TRAINING TEES WHICH ARE MADE FOR STRENGTH AND COMFORT FOR CONTACT SPORTS AND TRAINING.