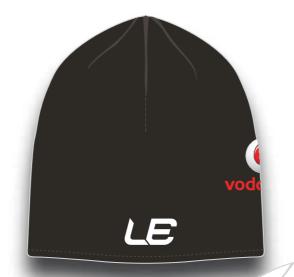

HARSH WEATHER CONDITIONS. MADE USING OXFORD OUTER AND FLEECE LINING THIS JACKET IS IDEAL FOR COLD WEATHER CONDITIONS. YOU WILL NEVER BE COLD IN THIS JACKET.







## FIJI BATI REPLICA HOODIE





LE SPORTSWEAR'S FIJI BATI REPLICA HOODIE MADE USING 320 GSM FLEECE FABRIC. THIS PRODUCT IS AN IDEAL GARMENT FOR COLD CONDITIONS. IT PROVIDES GREAT WARTH AND COMFORT.







#### FIJI BATI REPLICA CARGO SHORTS







LE SPORTSWEAR'S FIJI BATI CARGO SHORTS ARE ONE OF THE BEST IN THE MARKET. MADE FOR A SMART LOOK, IT IS MADE USING POLYESTER ELASTENE FABRIC. THESE SHORTS ALLOW FOR STRETCH AND MOVEMENT AND GREAT COMFORT.







## FIJI BATI REPLICA MEDIA CAPS















## FIJI BATI REPLICA DRY FIT CAP









## FIJI BATI REPLCIA SNAP BACK CAP

















## FIJI BATI REPLICA BEANIES















## FIJI BATI REPLICA SUN VISOR











## FIJI BATI REPLICA BUCKET HATS