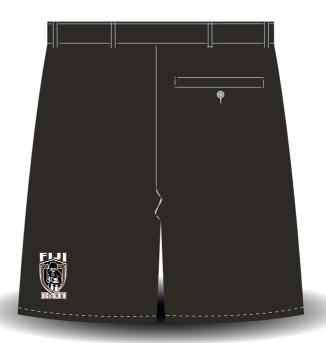

#### FIJI BATI REPLICA CARGO SHORTS

LE SPORTSWEAR'S FIJI BATI CARGO SHORTS ARE ONE OF THE BEST IN THE MARKET. MADE FOR A SMART LOOK, IT IS MADE USING POLYESTER ELASTENE FABRIC. THESE SHORTS ALLOW FOR STRETCH AND MOVEMENT AND GREAT COMFORT.