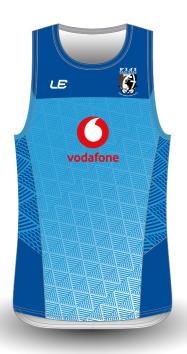

#### FIJI BATI REPLICA TRAINING SINGLET

LE SPORTSWEAR'S FIJI BATI REPLICA TRAINING SINGLETS ARE MADE WITH 5 CONTRAST PANELS AND 2 CONTRAST FABRICS TAKING INTO ACCOUNT THE DIFFERENT PARTS OF THE GARMENT AND THE FUNCTIONS THEY ARE DESIGNED FOR. FEEL LIKE A PLAYER WITH LE'S TRAINING TEES WHICH ARE MADE FOR STRENGTH AND COMFORT FOR CONTACT SPORTS AND TRAINING.