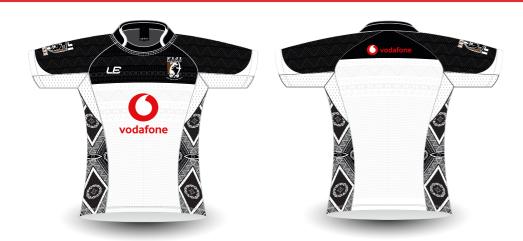

## FIJI BATI REPLICA JERSEYS

lesportswear.com

LE SPORTSWEAR'S FIJI BATI REPLICA JERSEYS ARE MADE TAKING INTO CONSIDERATION
THE COUNTRIES MAIN COLOUR OF BLACK AND WHITE AND BLUE. SHOW YOUR SUPPORT WHEN
YOU TURN UP TO GAMES AND EVENTS WHICH IS SYNONYMOUS WITH FIJI RUGBY LEAGUE

MADE IN POLYESTER WHICH GIVES THE PRODUCT A SOFT AND LIGHTWEIGHT FINISH. THIS PRODUCT IS ENGINEERED FOR GREATER STRENGTH AND FLEXIBILITY. SHOW YOUR TRUE COLOURS.TOSO VITI