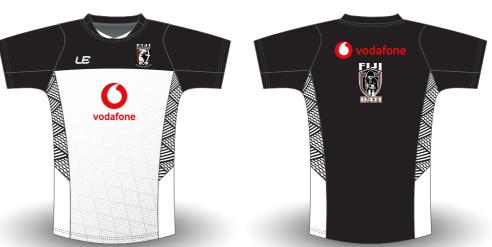

## FIJI BATI REPLICA TRAINING TEE

LE SPORTSWEAR'S FIJI BATI REPLICA TRAINING TEES ARE MADE WITH 5 CONTRAST PANELS AND 2 CONTRAST FABRICS TAKING INTO ACCOUNT THE DIFFERENT PARTS OF THE GARMENT AND THE FUNCTIONS THEY ARE DESIGNED FOR. FEEL LIKE A PLAYER WITH LE'S TRAINING TEES WHICH ARE MADE FOR STRENGTH AND COMFORT FOR CONTACT SPORTS.

#### FIJI BATI REPLICA TRAINING SINGLET

LE SPORTSWEAR'S FIJI BATI REPLICA TRAINING SINGLETS ARE MADE WITH 5 CONTRAST PANELS AND 2 CONTRAST FABRICS TAKING INTO ACCOUNT THE DIFFERENT PARTS OF THE GARMENT AND THE FUNCTIONS THEY ARE DESIGNED FOR. FEEL LIKE A PLAYER WITH LE'S TRAINING TEES WHICH ARE MADE FOR STRENGTH AND COMFORT FOR CONTACT SPORTS AND TRAINING.