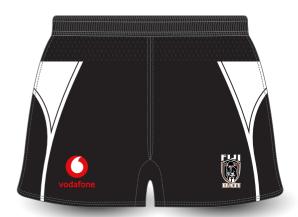

## FIJI BATI REPLICA GYM SHORTS

LE SPORTSWEAR'S FIJI BATI REPLICA GYM SHORTS ARE MADE WITH TRAINING IN MIND.
MADE FROM LIGHTWEIGHT MICRO STRETCH POLYESTER FABRIC AND LYCRA CROTCH FOR
GREATER MOVEMENT AND FLEXIBILITY. WEAR IT TO GYM OR TRAINING OR ANY CASUAL EVENT.