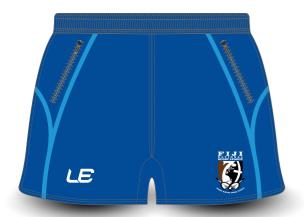

## FIJI BATI REPLICA GYM SHORTS

LE SPORTSWEAR'S FIJI BATI REPLICA GYM SHORTS ARE MADE WITH TRAINING IN MIND.
MADE FROM LIGHTWEIGHT MICRO STRETCH POLYESTER FABRIC AND LYCRA CROTCH FOR
GREATER MOVEMENT AND FLEXIBILITY. WEAR IT TO GYM OR TRAINING OR ANY CASUAL EVENT.