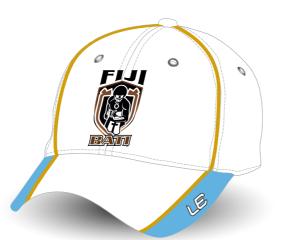

R CONDITIONS







#### FIJI BATI REPLICA STADIUM JACKET





LE SPORTSWEAR'S FIJI BATI STADIUM JACKET IS IDEAL FOR GAME DAY TO WITHSTAND HARSH WEATHER CONDITIONS. MADE USING OXFORD OUTER AND FLEECE LINING THIS JACKET IS IDEAL FOR COLD WEATHER CONDITIONS. YOU WILL NEVER BE COLD IN THIS JACKET.







## FIJI BATI REPLICA HOODIE





LE SPORTSWEAR'S FIJI BATI REPLICA HOODIE MADE USING 320 GSM FLEECE FABRIC. THIS PRODUCT IS AN IDEAL GARMENT FOR COLD CONDITIONS. IT PROVIDES GREAT WARTH AND COMFORT.







#### FIJI BATI REPLICA CARGO SHORTS







LE SPORTSWEAR'S FIJI BATI CARGO SHORTS ARE ONE OF THE BEST IN THE MARKET. MADE FOR A SMART LOOK, IT IS MADE USING POLYESTER ELASTENE FABRIC. THESE SHORTS ALLOW FOR STRETCH AND MOVEMENT AND GREAT COMFORT.







## FIJI BATI REPLICA MEDIA CAPS















## FIJI BATI REPLICA DRY FIT CAP









## FIJI BATI REPLCIA SNAP BACK CAP

















## FIJI BATI REPLICA BEANIES















## FIJI BATI REPLICA SUN VISOR











## FIJI BATI REPLICA BUCKET HATS