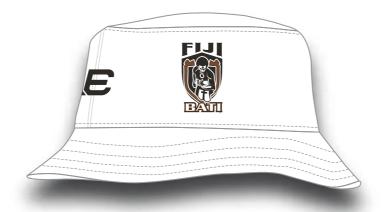

FOR COLD WEATHER CONDITIONS. YOU WILL NEVER BE COLD IN THIS JACKET.







## FIJI BATI REPLICA HOODIE





LE SPORTSWEAR'S FIJI BATI REPLICA HOODIE MADE USING 320 GSM FLEECE FABRIC. THIS PRODUCT IS AN IDEAL GARMENT FOR COLD CONDITIONS. IT PROVIDES GREAT WARTH AND COMFORT.







#### FIJI BATI REPLICA CARGO SHORTS







LE SPORTSWEAR'S FIJI BATI CARGO SHORTS ARE ONE OF THE BEST IN THE MARKET. MADE FOR A SMART LOOK, IT IS MADE USING POLYESTER ELASTENE FABRIC. THESE SHORTS ALLOW FOR STRETCH AND MOVEMENT AND GREAT COMFORT.







## FIJI BATI REPLICA MEDIA CAPS















## FIJI BATI REPLICA DRY FIT CAP









## FIJI BATI REPLCIA SNAP BACK CAP

















## FIJI BATI REPLICA BEANIES















## FIJI BATI REPLICA SUN VISOR











## FIJI BATI REPLICA BUCKET HATS