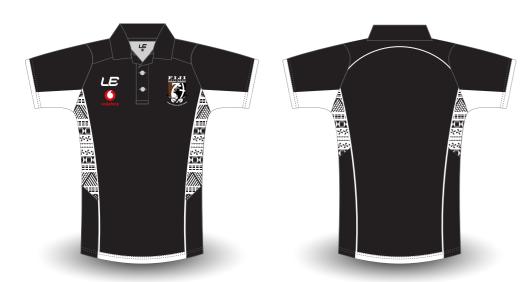

## FIJI BATI REPLICA POLO SHIRT

LE SPORTSWEAR'S FIJI BATI REPLICA POLOS ARE MADE WITH THE TRUE FIJIAN HERITAGE AT THE HEART OF THE DESIGN. DRESS CASUALLY AND SMART WITH THE FIJI BATI POLO SHIRT IN BOTH BLACK AND WHITE OPTION. THIS POLO SHIRT IS DESIGNED TO PROVIDE COMFORT AND BREATHABILITY. FEATURING A FITTED PATTERN WITH CONTRAST PANELS AND FABRICS.