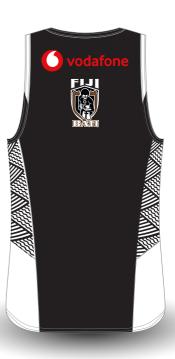

#### FIJI BATI REPLICA TRAINING SINGLET

LE SPORTSWEAR'S FIJI BATI REPLICA TRAINING SINGLETS ARE MADE WITH 5 CONTRAST PANELS AND 2 CONTRAST FABRICS TAKING INTO ACCOUNT THE DIFFERENT PARTS OF THE GARMENT AND THE FUNCTIONS THEY ARE DESIGNED FOR. FEEL LIKE A PLAYER WITH LE'S TRAINING TEES WHICH ARE MADE FOR STRENGTH AND COMFORT FOR CONTACT SPORTS AND TRAINING.