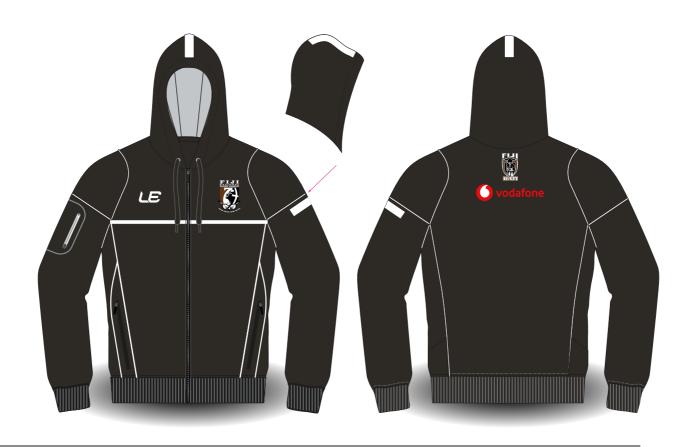

## FIJI BATI REPLICA HOODIE

LE SPORTSWEAR'S FIJI BATI REPLICA HOODIE MADE USING 320 GSM FLEECE FABRIC. THIS PRODUCT IS AN IDEAL GARMENT FOR COLD CONDITIONS. IT PROVIDES GREAT WARTH AND COMFORT.