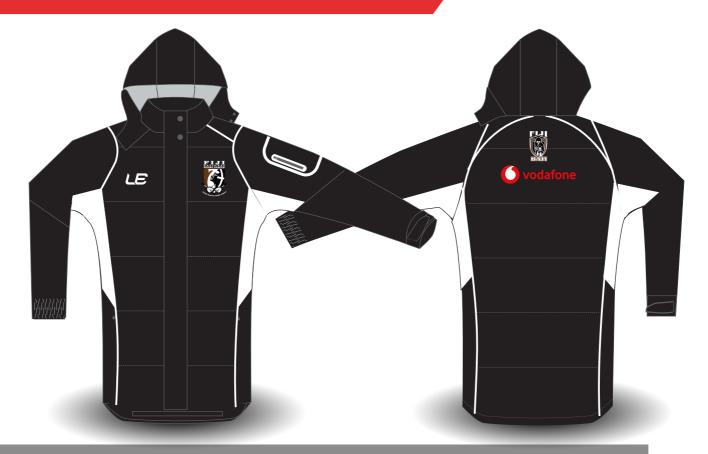

#### FIJI BATI REPLICA STADIUM JACKET

LE SPORTSWEAR'S FIJI BATI STADIUM JACKET IS IDEAL FOR GAME DAY TO WITHSTAND HARSH WEATHER CONDITIONS. MADE USING OXFORD OUTER AND FLEECE LINING THIS JACKET IS IDEAL FOR COLD WEATHER CONDITIONS. YOU WILL NEVER BE COLD IN THIS JACKET.