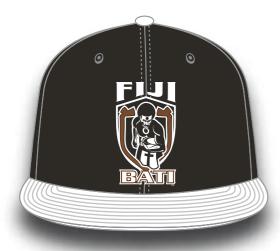

TADIUM JACKET IS IDEAL FOR GAME DAY TO WITHSTAND HARSH WEATHER CONDITIONS. MADE USING OXFORD OUTER AND FLEECE LINING THIS JACKET IS IDEAL FOR COLD WEATHER CONDITIONS. YOU WILL NEVER BE COLD IN THIS JACKET.







## FIJI BATI REPLICA HOODIE





LE SPORTSWEAR'S FIJI BATI REPLICA HOODIE MADE USING 320 GSM FLEECE FABRIC. THIS PRODUCT IS AN IDEAL GARMENT FOR COLD CONDITIONS. IT PROVIDES GREAT WARTH AND COMFORT.







#### FIJI BATI REPLICA CARGO SHORTS







LE SPORTSWEAR'S FIJI BATI CARGO SHORTS ARE ONE OF THE BEST IN THE MARKET. MADE FOR A SMART LOOK, IT IS MADE USING POLYESTER ELASTENE FABRIC. THESE SHORTS ALLOW FOR STRETCH AND MOVEMENT AND GREAT COMFORT.







## FIJI BATI REPLICA MEDIA CAPS















## FIJI BATI REPLICA DRY FIT CAP









## FIJI BATI REPLCIA SNAP BACK CAP

















## FIJI BATI REPLICA BEANIES















## FIJI BATI REPLICA SUN VISOR











## FIJI BATI REPLICA BUCKET HATS