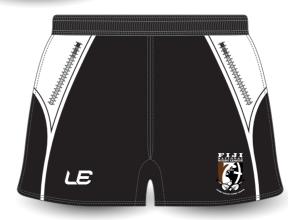

## FIJI BATI REPLICA GYM SHORTS

LE SPORTSWEAR'S FIJI BATI REPLICA GYM SHORTS ARE MADE WITH TRAINING IN MIND.
MADE FROM LIGHTWEIGHT MICRO STRETCH POLYESTER FABRIC AND LYCRA CROTCH FOR
GREATER MOVEMENT AND FLEXIBILITY. WEAR IT TO GYM OR TRAINING OR ANY CASUAL EVENT.