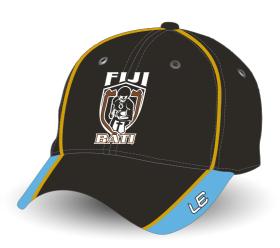

NDITIONS







#### FIJI BATI REPLICA STADIUM JACKET





LE SPORTSWEAR'S FIJI BATI STADIUM JACKET IS IDEAL FOR GAME DAY TO WITHSTAND HARSH WEATHER CONDITIONS. MADE USING OXFORD OUTER AND FLEECE LINING THIS JACKET IS IDEAL FOR COLD WEATHER CONDITIONS. YOU WILL NEVER BE COLD IN THIS JACKET.







## FIJI BATI REPLICA HOODIE





LE SPORTSWEAR'S FIJI BATI REPLICA HOODIE MADE USING 320 GSM FLEECE FABRIC. THIS PRODUCT IS AN IDEAL GARMENT FOR COLD CONDITIONS. IT PROVIDES GREAT WARTH AND COMFORT.







#### FIJI BATI REPLICA CARGO SHORTS







LE SPORTSWEAR'S FIJI BATI CARGO SHORTS ARE ONE OF THE BEST IN THE MARKET. MADE FOR A SMART LOOK, IT IS MADE USING POLYESTER ELASTENE FABRIC. THESE SHORTS ALLOW FOR STRETCH AND MOVEMENT AND GREAT COMFORT.







## FIJI BATI REPLICA MEDIA CAPS















## FIJI BATI REPLICA DRY FIT CAP









## FIJI BATI REPLCIA SNAP BACK CAP

















## FIJI BATI REPLICA BEANIES















## FIJI BATI REPLICA SUN VISOR











## FIJI BATI REPLICA BUCKET HATS