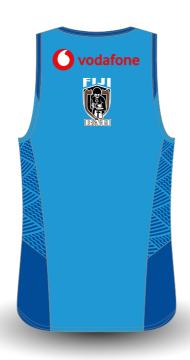

#### FIJI BATI REPLICA TRAINING SINGLET

LE SPORTSWEAR'S FIJI BATI REPLICA TRAINING SINGLETS ARE MADE WITH 5 CONTRAST PANELS AND 2 CONTRAST FABRICS TAKING INTO ACCOUNT THE DIFFERENT PARTS OF THE GARMENT AND THE FUNCTIONS THEY ARE DESIGNED FOR. FEEL LIKE A PLAYER WITH LE'S TRAINING TEES WHICH ARE MADE FOR STRENGTH AND COMFORT FOR CONTACT SPORTS AND TRAINING.