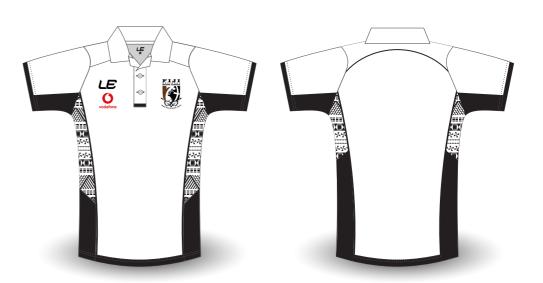

## FIJI BATI REPLICA POLO SHIRT

LE SPORTSWEAR'S FIJI BATI REPLICA POLOS ARE MADE WITH THE TRUE FIJIAN HERITAGE AT THE HEART OF THE DESIGN. DRESS CASUALLY AND SMART WITH THE FIJI BATI POLO SHIRT IN BOTH BLACK AND WHITE OPTION. THIS POLO SHIRT IS DESIGNED TO PROVIDE COMFORT AND BREATHABILITY. FEATURING A FITTED PATTERN WITH CONTRAST PANELS AND FABRICS.