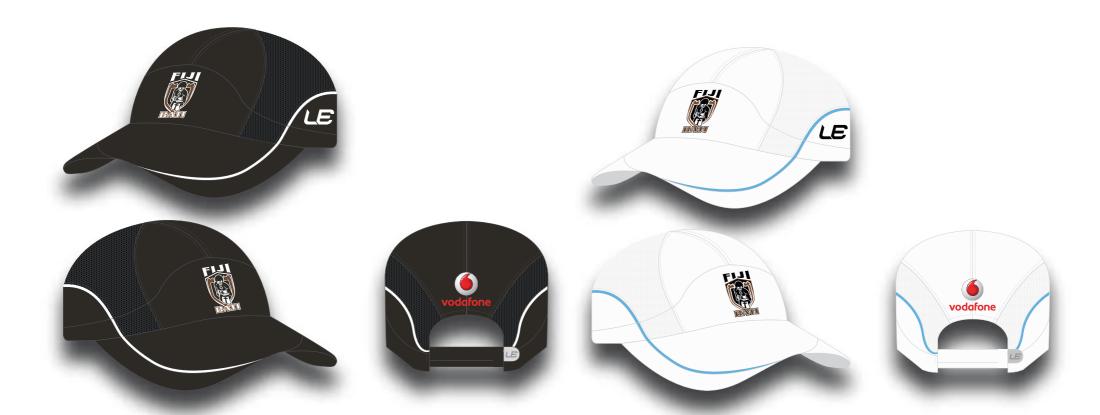

DIUM JACKET





LE SPORTSWEAR'S FIJI BATI STADIUM JACKET IS IDEAL FOR GAME DAY TO WITHSTAND HARSH WEATHER CONDITIONS. MADE USING OXFORD OUTER AND FLEECE LINING THIS JACKET IS IDEAL FOR COLD WEATHER CONDITIONS. YOU WILL NEVER BE COLD IN THIS JACKET.







## FIJI BATI REPLICA HOODIE





LE SPORTSWEAR'S FIJI BATI REPLICA HOODIE MADE USING 320 GSM FLEECE FABRIC. THIS PRODUCT IS AN IDEAL GARMENT FOR COLD CONDITIONS. IT PROVIDES GREAT WARTH AND COMFORT.







#### FIJI BATI REPLICA CARGO SHORTS







LE SPORTSWEAR'S FIJI BATI CARGO SHORTS ARE ONE OF THE BEST IN THE MARKET. MADE FOR A SMART LOOK, IT IS MADE USING POLYESTER ELASTENE FABRIC. THESE SHORTS ALLOW FOR STRETCH AND MOVEMENT AND GREAT COMFORT.







## FIJI BATI REPLICA MEDIA CAPS















## FIJI BATI REPLICA DRY FIT CAP









## FIJI BATI REPLCIA SNAP BACK CAP

















## FIJI BATI REPLICA BEANIES















## FIJI BATI REPLICA SUN VISOR











## FIJI BATI REPLICA BUCKET HATS