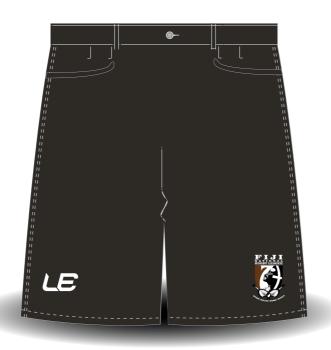

#### FIJI BATI REPLICA CARGO SHORTS

LE SPORTSWEAR'S FIJI BATI CARGO SHORTS ARE ONE OF THE BEST IN THE MARKET. MADE FOR A SMART LOOK, IT IS MADE USING POLYESTER ELASTENE FABRIC. THESE SHORTS ALLOW FOR STRETCH AND MOVEMENT AND GREAT COMFORT.