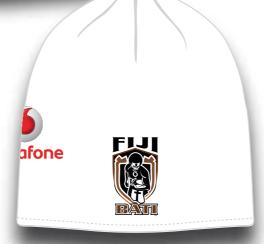

ARSH WEATHER CONDITIONS. MADE USING OXFORD OUTER AND FLEECE LINING THIS JACKET IS IDEAL FOR COLD WEATHER CONDITIONS. YOU WILL NEVER BE COLD IN THIS JACKET.







## FIJI BATI REPLICA HOODIE





LE SPORTSWEAR'S FIJI BATI REPLICA HOODIE MADE USING 320 GSM FLEECE FABRIC. THIS PRODUCT IS AN IDEAL GARMENT FOR COLD CONDITIONS. IT PROVIDES GREAT WARTH AND COMFORT.







#### FIJI BATI REPLICA CARGO SHORTS







LE SPORTSWEAR'S FIJI BATI CARGO SHORTS ARE ONE OF THE BEST IN THE MARKET. MADE FOR A SMART LOOK, IT IS MADE USING POLYESTER ELASTENE FABRIC. THESE SHORTS ALLOW FOR STRETCH AND MOVEMENT AND GREAT COMFORT.







## FIJI BATI REPLICA MEDIA CAPS















## FIJI BATI REPLICA DRY FIT CAP









## FIJI BATI REPLCIA SNAP BACK CAP

















## FIJI BATI REPLICA BEANIES















## FIJI BATI REPLICA SUN VISOR











## FIJI BATI REPLICA BUCKET HATS