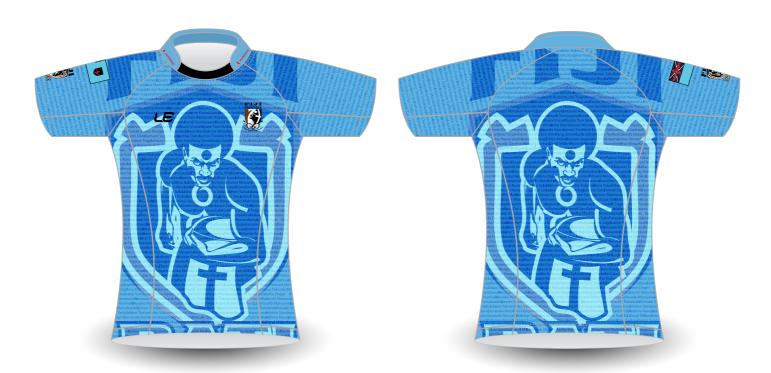

#### FIJI BATI REPLICA PAST PLAYER JERSEYS

LE SPORTSWEAR'S FIJI BATI PAST PLAYER REPLICA JERSEYS ARE MADE IN HONOUR OF THE GREAT MEN WHO HAVE WORN THE FIJI BATI COLOURS FROM 1992 TO 2018 AS WELL AS THE ADMINISTRATORS WHO BROUGHT FIJI RUGBY LEAGUE TO THE WORLD. THIS JERSEY CONTAINS THE NAMES OF THE PAST AND PRESENT PLAYERS WHO HAVE WORN THE BATI JERSEY. THIS IS A LIMITED EDITION PRODUCT WITH ONLY 500 UNITS TO EVER BE MADE.

MADE IN POLYESTER WHICH GIVES THE PRODUCT A SOFT AND LIGHTWEIGHT FINISH. THIS PRODUCT IS ENGINEERED FOR QUALITY AND COMFORT. SHOW YOUR TRUE COLOURS IN HONOUR OF THESE GREAT PIONEERS OF THE GAME. TOSO VITI